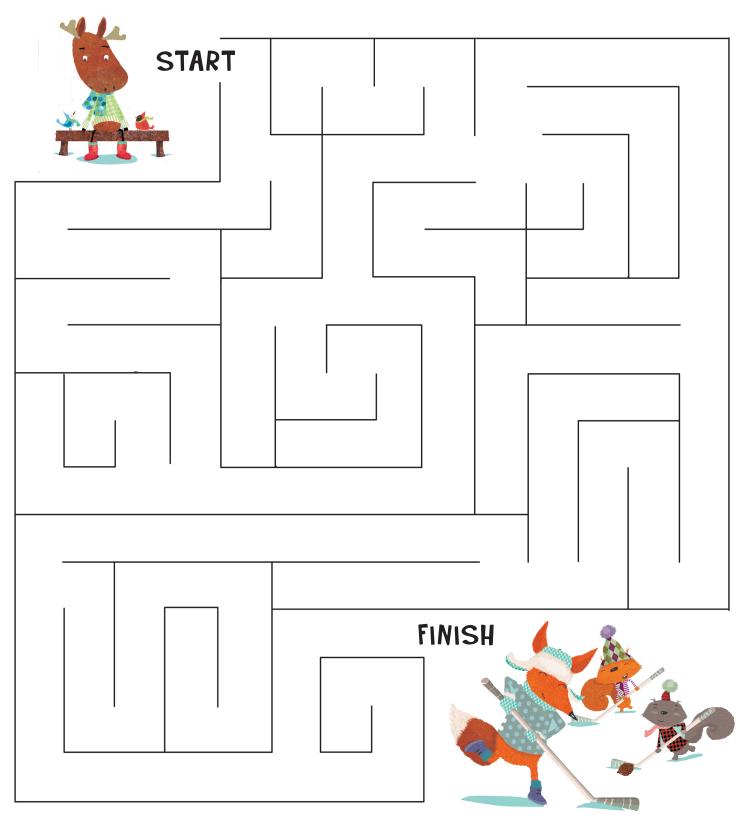

## MAZE

Can you help Wade find the way to his friends?

Wade's Wiggly Antlers

Text © 2017 Louise Bradford

Art © 2017 Christine Battuz

www.KidsCanPress.com