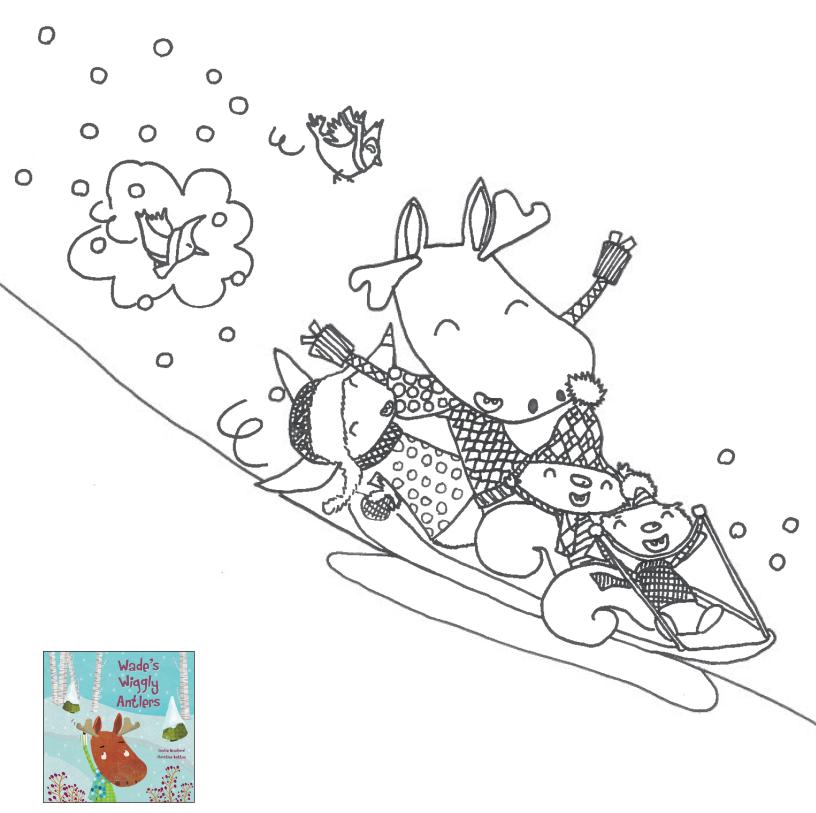

## COLORING FUN

Wade's Wiggly Antlers
Text © 2017 Louise Bradford
Art © 2017 Christine Battuz

www.KidsCanPress.com